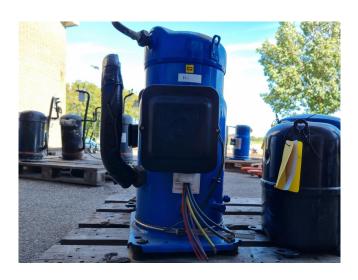

#### **Used Performer SZ125S4RA**

Used Performer SZ125S4RA scroll compressor on Freon with a sight glass. The compressor has a displacement of 29 m<sup>3</sup>/h.

\*Why choose for HOSBV? Were not only the largest used refrigeration specialist in Europe, but also, we deliver all equipment including an extensive test, warranty and industrial cleaning. \*Optional we can also perform a new paint job and arrange the logistics.