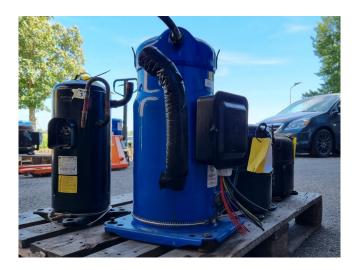

#### **Used Performer SZ125S4RA**

Used Performer SZ125S4RA scroll compressor on Freon with a sight glass. The compressor has a displacement of 29 m<sup>3</sup>/h.

\*Why choose for HOSBV? Were not only the largest used refrigeration specialist in Europe, but also, we deliver all equipment including an extensive test, warranty and industrial cleaning. \*Optional we can also perform a new paint job and arrange the logistics.