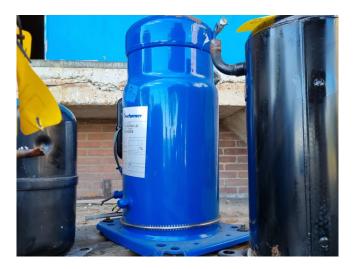

#### **Used Performer SZ125S4RA**

Used Performer SZ125S4RA scroll compressor on Freon with a sight glass. The compressor has a displacement of 29 m<sup>3</sup>/h.

\*Why choose for HOSBV? Were not only the largest used refrigeration specialist in Europe, but also, we deliver all equipment including an extensive test, warranty and industrial cleaning. \*Optional we can also perform a new paint job and arrange the logistics.