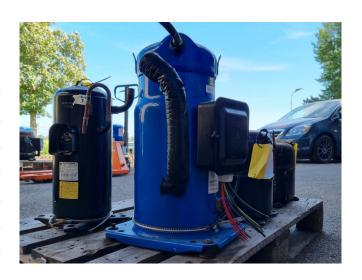

#### **Used Performer SZ125S4RA**

Used Performer SZ125S4RA scroll compressor on Freon with a sight glass. The compressor has a displacement of 29 m<sup>3</sup>/h.

\*Why choose for HOSBV? Were not only the largest used refrigeration specialist in Europe, but also, we deliver all equipment including an extensive test, warranty and industrial cleaning. \*Optional we can also perform a new paint job and arrange the logistics.